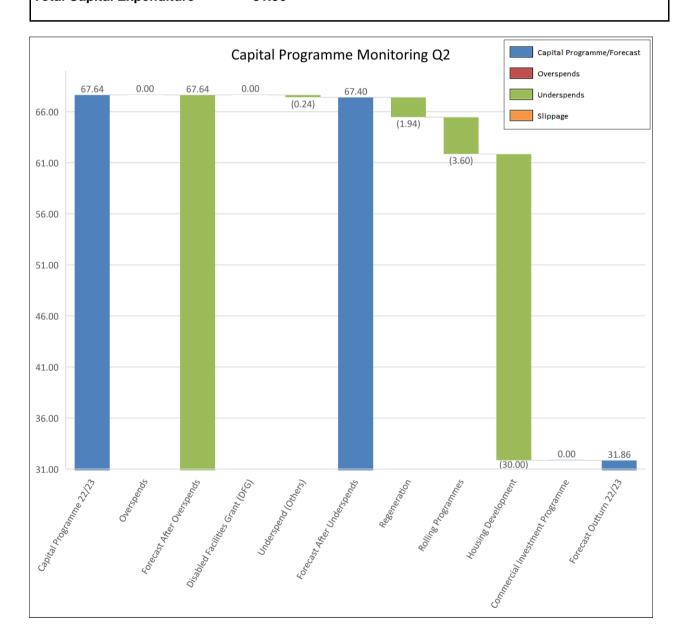

### **Summary**

Full year expenditure forecast against the Capital Programme at the end of Quarter 2 is £31.86m which is £35.78m (53%) below the approved Programme for the year. The variance is predominantly a result of £30.00m slippage on the Housing Delivery Programme.

## **Headline Capital Budget Information 2022-23**

£m

Current Budget (Section 1): 67.64

Projected Net Overspends 0.00 (or 0 % of Programme)
Projected Net Underspends (0.24) (or 0 % of Programme)
Projected Slippage (35.54) (or 53 % of Programme)

## Underspends, £0.240m. Significant variances summarised below:

| 1 – | <b>Vibrant Towns &amp; Villages (£0.100m underspend)</b> - No demands are expected on this programme in made on this programme in 2022/23. |
|-----|--------------------------------------------------------------------------------------------------------------------------------------------|
|     | CCTV Rolling Programme (£0.100m underspend) - No expenditure now expected in 2022/23                                                       |

## Slippage, £35.54m. Significant variances summarised below:

| Housing Development | Housing Delivery Programme (£30.000m slippage) - Capital funds allocated to fund investment in new affordable housing. There are no specific developments planned at this time. Forecasts will be updated when new business cases are developed. |
|---------------------|--------------------------------------------------------------------------------------------------------------------------------------------------------------------------------------------------------------------------------------------------|
| Strategic Property  | <b>Beech House - (£3.000m slippage)</b> - Expenditure expected in 2023/24, subject to business case approval.                                                                                                                                    |
|                     | Car Parks Programme - (£0.548m sliipage) - Expenditure will now take place after Car Park asset review.                                                                                                                                          |
| Regeneration        | Merstham Recreation Ground - (£1.360m slippage) - The majority of construction spend is now expected in 2023/24.                                                                                                                                 |
|                     | Horley Public Realm Improvements (£0.525m slippage) - The majority of expenditure is now expected in 2023/24                                                                                                                                     |